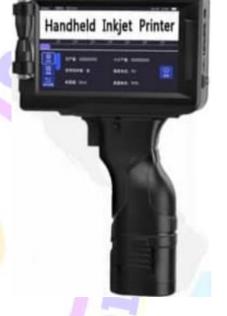

## **TP-160 Handheld Inkjet**

### MAIN ADVANTAGES

- Printing Direction : Adjusted Within 360 degree meet all Kinds of Production Needs.
- Store information : Up to 100 massage storage
- Printing accuracy : 600 DPI (High definition)
- Counting number : 1-9 digits
- Barcode printing : two-dimensional, QR code
- Ink Colour
  : black,
- Quick-drying color : black.
- Cartridge capacity : 48CC (1 inch) X 2
- Ink properties : dry, oily, water-based
- Printing font library: Built-in national standard
- Printing distance : 2-5mm Printing
- Printing height : 2-12.5mm
- Print Line : 1-6 Line (within 3 Line recommended)
- Printing speed : 50m/min
- Printing content : Date, count, batch number, serial number, picture, etc.
- Printing Language : English, Chinese

#### Physical Features

- Dimension
- Weight
- External Interface
- Voltage
- Power Consumption
- Control Panel
- Working Environment
- Printing Material

- : Machine size 240\*120\*55
- : About 750g. (excluding ink Cartridge)
- : USB Interface port.
- :DC16.8V lithium battery, 16V3A\5A Power Adapter.
- : Less than 5W
- : 5 Inches touch screen
- : Temp. 0 38°C, Humidity: 10 80 %
- : Board, Carton, Stone, Pipe, Cable, Metal, Plastic Product, Electronic, Fiber Board, Light Steel Keel, Aluminum Foil.